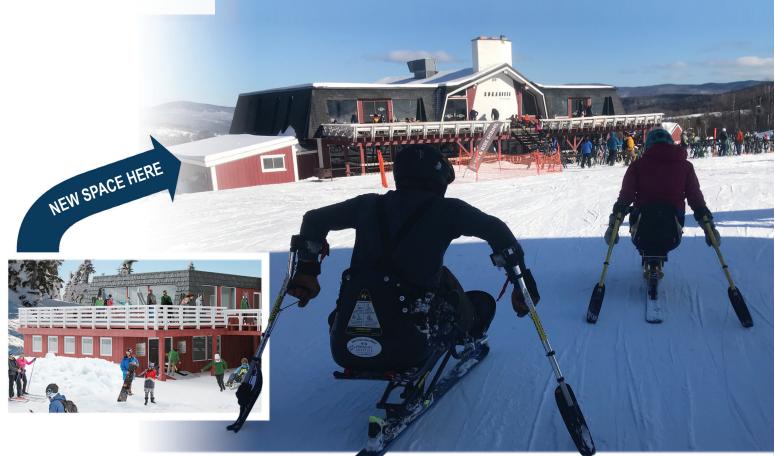

# IF THERE IS ONE THING THAT 2020 TAUGHT US, IT IS THAT WE NEED A NEW, FULLY ADAPTIVE SPORTS FACILITY AT MT. ELLEN AT SUGARBUSH NOW MORE THAN EVER.

We are bursting at the seams in our existing 400 sq. ft. space in the base lodge, and the Coronavirus Pandemic created more restrictions on our already limited space. This new hub will improve the quality and experience of our programs and events for all of our participants, families, volunteers, staff, guests, and community in the Greater Mad River Valley. Vermont Adaptive's Second Flagship, a four-season adaptive sports facility in Vermont, will allow us to serve more people, more often, and in more places in Central Vermont. A New Home for Every BODY at Sugarbush's Mt. Ellen.

Room to Breathe. More Adventures. Serving More Athletes Year-Round.

• "Access for All" Elevator for three floors at Mt. Ellen at Sugarbush.

- Common space for partner needs.
- Year-round storage for our fleet of state-of-the-art adaptive equipment.
- Bag and gear storage space for staff, volunteers and guests.
- Connecting pathways to existing and new spaces connection to Sugarbush's main base lodge level for food, the fireplace, seating, and retail.
- Accessible entryways and exits for hitting the slopes.
- Dedicated space for program check-in, accessible restrooms, program space, personal storage and changing space, volunteer break room, educational lending library, and more.
- Specially-designed soundproof sensory room for those who need a comfortable retreat away from noise and over-stimulation.
- Multi-purpose space for classroom activities, retreats, yoga workshops, wellness camps, and other holistic activities.
- Workshop for maintaining our fleet of equipment.