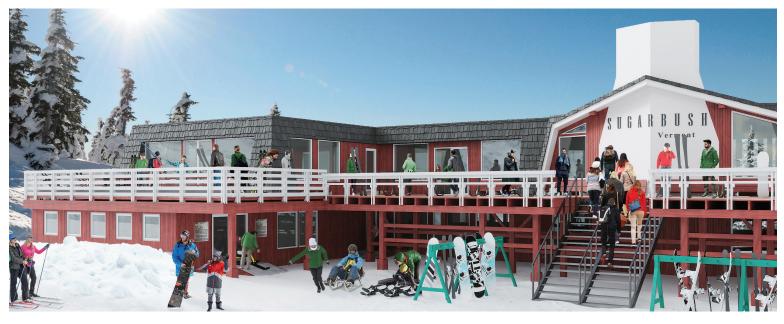

### Vermont Adaptive's New Adaptive Sports Facility at Sugarbush's Mt. Ellen

Help us reach our \$2.5 million goal to complete Phase 2 of our Permanent Homes Campaign Vermont Adaptive's future in the Mad River Valley at Sugarbush Resort

# IF THERE IS ONE THING THAT 2020 TAUGHT US, IT IS THAT WE NEED A NEW, FULLY ADAPTIVE SPORTS FACILITY AT MT. ELLEN AT SUGARBUSH NOW MORE THAN EVER.

We are bursting at the seams in our existing 400 sq. ft. space in the base lodge, and the Coronavirus Pandemic created more restrictions on our already limited space. This new hub will improve the quality and experience of our programs and events for all of our participants, families, volunteers, staff, guests, and community in the Greater Mad River Valley. Vermont Adaptive's Second Flagship, a four-season adaptive sports facility in Vermont, will allow us to serve more people, more often, and in more places in Central Vermont. A New Home for Every BODY at Sugarbush's Mt. Ellen.

Room to Breathe. More Adventures. Serving More Athletes Year-Round.

• "Access for All" Elevator for three floors at Mt. Ellen at Sugarbush.

- Common space for partner needs.
- Year-round storage for our fleet of state-of-the-art adaptive equipment.
- Bag and gear storage space for staff, volunteers and guests.
- Connecting pathways to existing and new spaces connection to Sugarbush's main base lodge level for food, the fireplace, seating, and retail.
- Accessible entryways and exits for hitting the slopes.
- Dedicated space for program check-in, accessible restrooms, program space, personal storage and changing space, volunteer break room, educational lending library, and more.
- Specially-designed soundproof sensory room for those who need a comfortable retreat away from noise and over-stimulation.
- Multi-purpose space for classroom activities, retreats, yoga workshops, wellness camps, and other holistic activities.
- Workshop for maintaining our fleet of equipment.