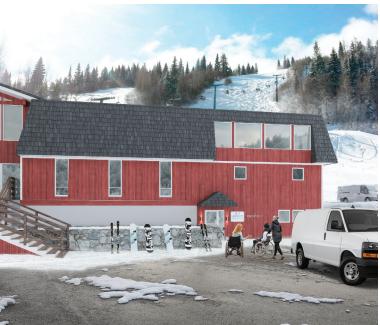

### Vermont Adaptive's New Adaptive Sports Facility at Sugarbush's Mt. Ellen

Help us reach our \$2.5 million goal to complete Phase 2 of our Permanent Homes Campaign Vermont Adaptive's future in the Mad River Valley at Sugarbush Resort

# IF THERE IS ONE THING THAT 2020 TAUGHT US, IT IS THAT WE NEED A NEW, FULLY ADAPTIVE SPORTS FACILITY AT MT. ELLEN AT SUGARBUSH NOW MORE THAN EVER.

We are bursting at the seams in our existing 400 sq. ft. space in the base lodge, and the Coronavirus Pandemic created more restrictions on our already limited space. This new hub will improve the quality and experience of our programs and events for all of our participants, families, volunteers, staff, guests, and community in the Greater Mad River Valley. Vermont Adaptive's Second Flagship, a four-season adaptive sports facility in Vermont, will allow us to serve more people, more often, and in more places in Central Vermont. A New Home for Every BODY at Sugarbush's Mt. Ellen.

Room to Breathe. More Adventures. Serving More Athletes Year-Round.

• "Access for All" Elevator for three floors at Mt. Ellen at Sugarbush.

- Common space for partner needs.
- Year-round storage for our fleet of state-of-the-art adaptive equipment.
- Bag and gear storage space for staff, volunteers and guests.
- Connecting pathways to existing and new spaces connection to Sugarbush's main base lodge level for food, the fireplace, seating, and retail.
- Accessible entryways and exits for hitting the slopes.
- Dedicated space for program check-in, accessible restrooms, program space, personal storage and changing space, volunteer break room, educational lending library, and more.
- Specially-designed soundproof sensory room for those who need a comfortable retreat away from noise and over-stimulation.
- Multi-purpose space for classroom activities, retreats, yoga workshops, wellness camps, and other holistic activities.
- Workshop for maintaining our fleet of equipment.